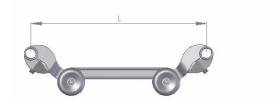

## **TWIN SPACER - DAMPERS**

| Catalogue | Conductor             | Dimensions, mm | Approx.      |
|-----------|-----------------------|----------------|--------------|
| Number    | Diameter Range.<br>mm | L              | Weight<br>kg |
| SD2-400   | 18~40.4               | 400            | 2.6          |
| SD2-450   | 18~40.4               | 450            | 2.7          |
| SD2-457   | 18~40.4               | 457            | 2.7          |
| SD2-500   | 18~40.4               | 500            | 2.8          |
| SD2-600   | 18~40.4               | 600            | 3.0          |

Twin Spacer - Dampers are used to control aeolian vibration and conductor oscillation, maintain conductor spacing and restore conductor spacing after a short circuit occurs.

## Material:

Frame, arm and keeper - Aluminium alloy Nut and bolt - galvanized steel Damping Element- EPDM rubber

These fittings can be supplied to ANSI, IEC and AS Standards as requested.