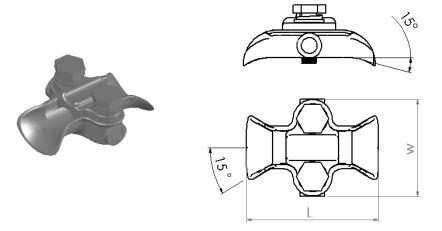

## **ALUMINIUM TRUNNION SUPPORT CLAMP**

Trunnion Support Clamps are designed for use with AAC,AAAC and ACSR conductors on horizontal or vertical line post insulators

| Catalogue<br>Number | Clamp<br>Range<br>mm | Rated<br>Strength<br>kN | Dimensions, mm |    |           | Approx.<br>Weight |
|---------------------|----------------------|-------------------------|----------------|----|-----------|-------------------|
|                     |                      |                         | L              | W  | Bolt size | kg                |
| TSC-0614            | 6 ~ 14               | 12                      | 133            | 99 | M12       | 0.5               |
| TSC-0921            | 9 ~ 21               | 12                      | 133            | 99 | M12       | 0.5               |
| TSC-1327            | 13 ~ 27              | 12                      | 133            | 99 | M12       | 0.6               |
| TSC-2538            | 25 ~ 38              | 12                      | 133            | 99 | M12       | 0.6               |

Reversible keeper allows a large conductor range for each clamp size.

Material:

Body and Keeper - Aluminium alloy