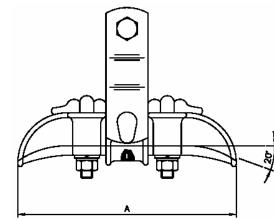

## ALUMINIUM PIVOT SUSPENSION CLAMP

Aluminium Suspension Clamps are designed for use with AAC, AAAC and ACSR in suspension applications for deviation angles of up to 20 deg.

| Catalogue<br>Number | Clamp<br>Range<br>mm | Rated<br>Strength<br>kN | Dimensions, mm |    |     |    | Approx.<br>Weight |
|---------------------|----------------------|-------------------------|----------------|----|-----|----|-------------------|
|                     |                      |                         | A              | В  | С   | ф  | kg                |
| PSC-9-19            | 9.5 ~ 19             | 80                      | 180            | 40 | 90  | 16 | 2.5               |
| PSC-18-30           | 18.0 ~ 30.0          | 120                     | 217            | 50 | 116 | 16 | 3.0               |
| PSC-30-45           | 30.0 ~ 45.0          | 120                     | 267            | 68 | 120 | 16 | 4.0               |