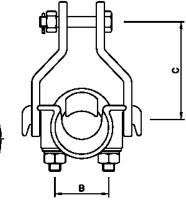

## ALUMINIUM PIVOT SUSPENSION CLAMP

Aluminium Suspension Clamps are designed for use with AAC, AAAC and ACSR in suspension applications for deviation angles of up to 20 deg.

| Catalogue<br>Number | Clamp<br>Range<br>mm | Rated<br>Strength<br>kN | Dimensions, mm |    |     |    | Approx.<br>Weight |
|---------------------|----------------------|-------------------------|----------------|----|-----|----|-------------------|
|                     |                      |                         | A              | В  | С   | ф  | kg                |
| PSC-9-19            | 9.5 ~ 19             | 80                      | 180            | 40 | 90  | 16 | 2.5               |
| PSC-18-30           | 18.0 ~ 30.0          | 120                     | 217            | 50 | 116 | 16 | 3.0               |
| PSC-30-45           | 30.0 ~ 45.0          | 120                     | 267            | 68 | 120 | 16 | 4.0               |