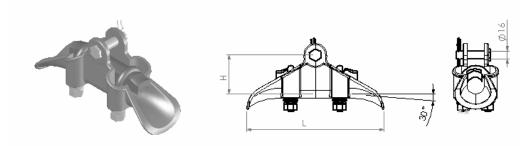

## **CAST IRON SUSPENSION CLAMP**

Suspension Clamps are designed for use with SC/GZ, SC/AC and other steel conductors in suspension applications

| Catalogue  | Clamp<br>Range | Rated<br>Strength | Dimensions, mm |    | Approx.<br>Weight |
|------------|----------------|-------------------|----------------|----|-------------------|
| Number     | mm             | kN                | L              | Н  | kg                |
| DSC-5085   | 5 ~ 8.5        | 50                | 178            | 54 | 2.0               |
| DSC-71130  | 7.1 ~ 13.0     | 50                | 190            | 54 | 2.4               |
| DSC-110185 | 11.0 ~ 18.5    | 50                | 180            | 53 | 3.1               |
| DSC-178235 | 17.8 ~ 23.5    | 50                | 226            | 74 | 3.8               |
| DSC-230320 | 23.0 ~ 32.0    | 60                | 262            | 87 | 4.9               |

## Material:

Body and Keeper - galvanized cast iron Hardware - galvanized steel Split Pin - stainless steel